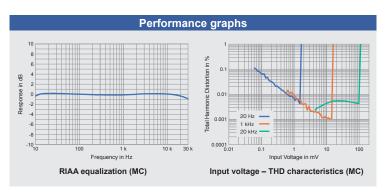

## High-performance phono equalizer amp for playback of records

The AD-60 is a high-performance, MC/MM cartridge compatible phono equalizer amp for truly enjoyable playback of analog records when installed in any Accuphase preamplifier or integrated amplifier (supported models listed below). It features the latest circuitry topology and carefully selected high-quality materials for exceptional noise suppression and superior RIAA equalization. With MC input, the most suitable impedance for the cartridge in use can be selected from 30, 100, 200 or 300 Ohms. The board also incorporates a subsonic filter to cut excessive woofer flutter caused by warped records. When installed in an amplifier with switching capabilities, the amp's front panel controls can be used for MC/MM switching, MC input impedance selection, and turning the subsonic filter on/off. The AD-60 lets true music connoisseurs enjoy the reemerging world of playing traditional records.